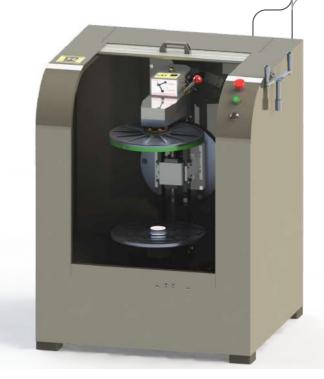

## MX-2C Manual Gyroscopic Mixer

# SIMPLICITY WITH RESISTANCE AND DURABILITY

- 360 degree clockwise and anticlockwise rotation;
- Optimum performance and minimum noise;
- 125 RPM speed;
- · Specialized technical support;
- · Easy operation and handling;
- · Low failure rate.

#### **Application**

Packaging from 0.5 liters to 20 liters